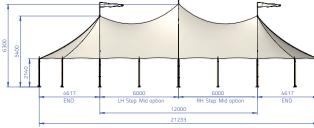

#### Specifications

The Baytex Hampton can be used as a one pole ( $9.7m \times 9.7m$ ), two pole ( $9.7m \times 15.7m - 6m$  mid-section) or a three pole ( $9.7m \times 21.2m - 12m$  mid-section) - just add and remove sections as the event requires. Add extra length to the tent by adding poles and mid sections accordingly. They are fully engineered and manufactured for optimum performance in challenging weather conditions. Hamptons are supplied with all hardware, PVC roof, plain PVC walling, pegs, peg bags & storm guys.

#### Side Elevations of Low Mids

HIGH MID

LH Step Mir

RH Sten Mir

### Hampton

9.7mx9.2m endsI6m baysIleg 2.1mIapex 6.3m9.7mx9.2m endsI12m baysIleg 2.1mIapex 6.3moptions for low mids and step/high mids

available on request on a 2.4m leg (apex 6.6m)