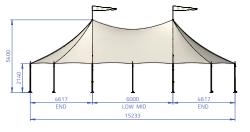

#### Specifications

The Baytex Hampton can be used as a one pole ( $9.7m \times 9.7m$ ), two pole ( $9.7m \times 15.7m - 6m$  mid-section) or a three pole ( $9.7m \times 21.2m - 12m$  mid-section) - just add and remove sections as the event requires. Add extra length to the tent by adding poles and mid sections accordingly. They are fully engineered and manufactured for optimum performance in challenging weather conditions. Hamptons are supplied with all hardware, PVC roof, plain PVC walling, pegs, peg bags & storm guys.

### Hampton

9.7mx9.2m endsI6m baysIleg 2.1mIapex 6.3m9.7mx9.2m endsI12m baysIleg 2.1mIapex 6.3moptions for low mids and step/high mids

available on request on a 2.4m leg (apex 6.6m)