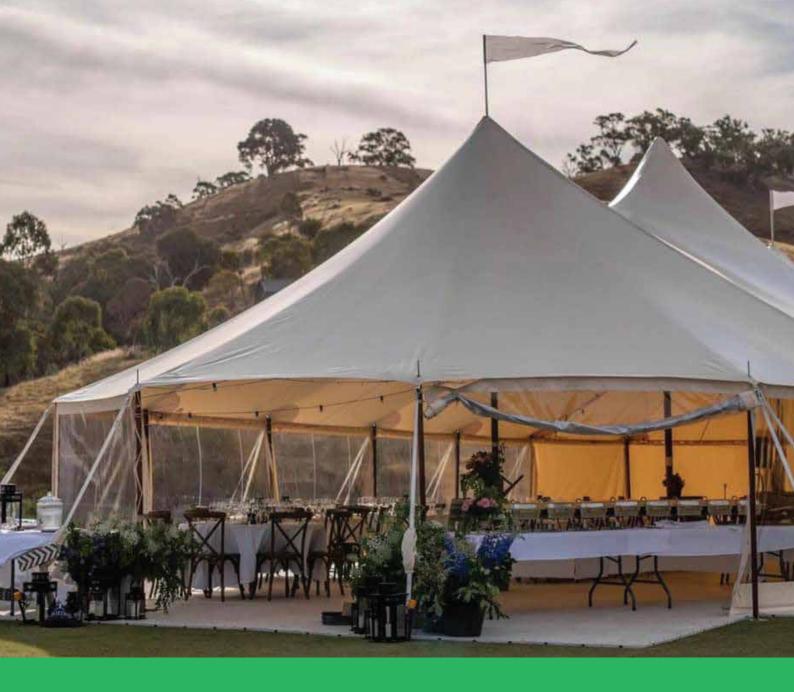

## **Baytex Hampton**

This has the elegance of a traditional pole marquee teamed with the optimum performance of a fully engineered tensile membrane. The alloy is coated in 'Timbertec' to give a realistic wooden finish.

#### **Elegance & Superior Performance**

This has the elegance of a traditional pole marquee teamed with the optimum performance of a fully engineered tensile membrane. The Hampton will create an unforgettable atmosphere with its clean roof lines and stunning design.