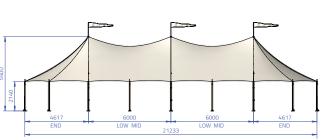

#### Specifications

The Baytex Hampton can be used as a one pole ( $9.7m \times 9.7m$ ), two pole ( $9.7m \times 15.7m - 6m$  mid-section) or a three pole ( $9.7m \times 21.2m - 12m$  mid-section) - just add and remove sections as the event requires. Add extra length to the tent by adding poles and mid sections accordingly. They are fully engineered and manufactured for optimum performance in challenging weather conditions. Hamptons are supplied with all hardware, PVC roof, plain PVC walling, pegs, peg bags & storm guys.

### Hampton

9.7mx9.2m endsI6m baysIleg 2.1mIapex 6.3m9.7mx9.2m endsI12m baysIleg 2.1mIapex 6.3moptions for low mids and step/high mids

available on request on a 2.4m leg (apex 6.6m)