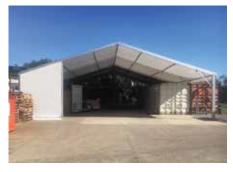

# **Baytex Warehouse & Alimax**

Suitable for permanent and semi-permanent installation. Comfortably spans from 10m-18m and extends to any length in 5m modules.

Great on both sealed and unsealed surfaces. Can easily be attached to a building or used as a free standing unit.

It can easily be attached to buildings or used as a free standing unit.