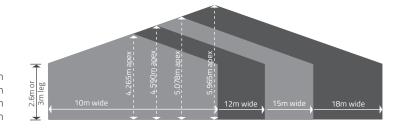

10m portal width with 5m portal bay increment | leg 2.6m or 3m 12m portal width with 5m portal bay increment | leg 2.6m or 3m 15m portal width with 5m portal bay increment | leg 2.6m or 3m 18m portal width with 5m portal bay increment | leg 2.6m or 3m

#### Specifications

Baytex Alispan comfortably spans from 10m to 18m and extends to any length in 5m modules. PS1 engineering design report to B1 specification provided.

All Alispans are supplied with all hardware, PVC roof, plain PVC walling.