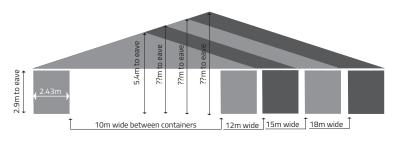

10m portal width with 5m portal bay increment | leg 2.6m or 3m 12m portal width with 5m portal bay increment | leg 2.6m or 3m 15m portal width with 5m portal bay increment | leg 2.6m or 3m 18m portal width with 5m portal bay increment | leg 2.6m or 3m

## Australia

tel 1800 766 661 info@baytex.com.au www.baytex.com.au

10m portal width with 5m portal bay increment | eave 2.9m 12m portal width with 5m portal bay increment | eave 2.9m 15m portal width with 5m portal bay increment | eave 2.9m 18m portal width with 5m portal bay increment | eave 2.9m