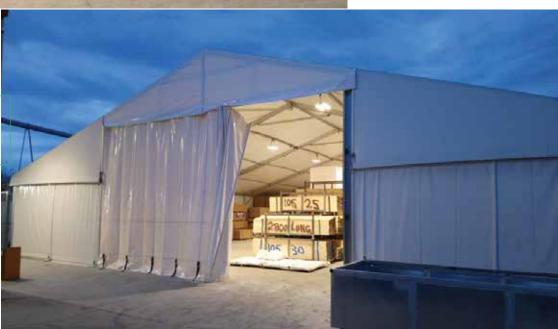

# **Baytex Warehouse & Alimax**

Suitable for permanent and semi-permanent installation. Comfortably spans from 10m-18m and extends to any length in 5m modules.

Great on both sealed and unsealed surfaces. Can easily be attached to a building or used as a free standing unit.

Arched purlin tension system to provide a taut fit and noise reduction. All walls retractable, high clearance and wide width curtain wall for truck access.

Side wall bottom bars lowered for optimal weather protection. High frequency welded for optimum strength, fabricated in NZ.

#### Specifications

Baytex Alispan comfortably spans from 10m to 18m and extends to any length in 5m modules. PS1 engineering design report to B1 specification provided.

All Alispans are supplied with all hardware, PVC roof, plain PVC walling.