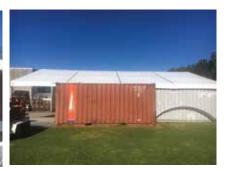

# Specifications

Baytex AliMax comfortably spans from 10m to 18m and extends to any length in 5m modules. PS1 engineering design report to B1 specification provided. All Alispans are supplied with hardware and PVC roof – containers are supplied by customer.