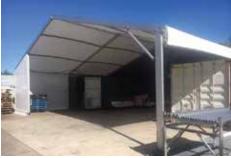

Arched purlin tension system to provide a taut fit and noise reduction. All walls retractable, high clearance and wide width curtain wall for truck access.

Side wall bottom bars lowered for optimal weather protection. High frequency welded for optimum strength, fabricated in NZ.

Arched purlin tension system to provide a taut fit and noise reduction. High frequency welded for optimum strength, fabricated in NZ.