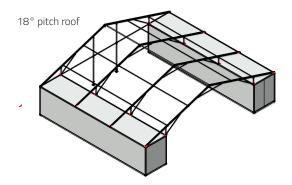

Covered working space using containers as the main structure.

Our 18mx20m Alispan Warehouse

10m portal width with 5m portal bay increment | leg 2.6m or 3m 12m portal width with 5m portal bay increment | leg 2.6m or 3m 15m portal width with 5m portal bay increment | leg 2.6m or 3m 18m portal width with 5m portal bay increment | leg 2.6m or 3m