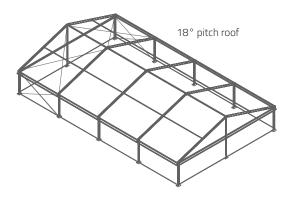

10m portal width with 5m portal bay increment | leg 2.6m or 3m 12m portal width with 5m portal bay increment | leg 2.6m or 3m 15m portal width with 5m portal bay increment | leg 2.6m or 3m 18m portal width with 5m portal bay increment | leg 2.6m or 3m

## Australia

tel 1800 766 661 info@baytex.com.au www.baytex.com.au

10m portal width with 5m portal bay increment | eave 2.9m 12m portal width with 5m portal bay increment | eave 2.9m 15m portal width with 5m portal bay increment | eave 2.9m 18m portal width with 5m portal bay increment | eave 2.9m