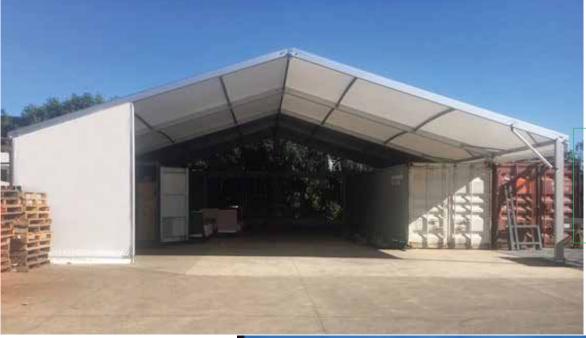

Covered working space using containers as the main structure.

Our 18mx20m Alispan Warehouse

# **Baytex Warehouse & Alimax**

Suitable for permanent and semi-permanent installation. Comfortably spans from 10m-18m and extends to any length in 5m modules.

Great on both sealed and unsealed surfaces. Can easily be attached to a building or used as a free standing unit.

It can easily be attached to buildings or used as a free standing unit.