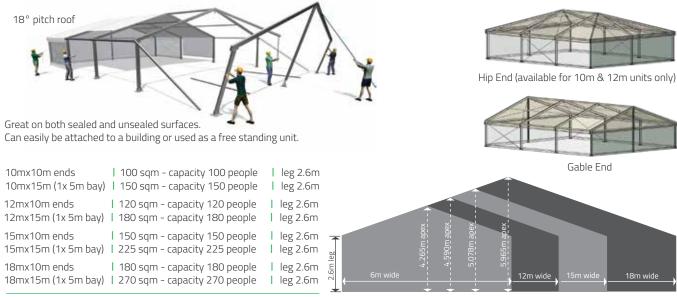

## **Baytex Alispan Pavillion**

Suitable for permanent and semi-permanent installation. Comfortably spans from 10m-18m and extends to any length in 5m modules.

### Simple Set Up

It is simple to erect with no loose bolts and can easily be attached to buildings or used as a free standing unit.

#### **Specifications**

Baytex Alispan comfortably spans from 10m to 18m and extends to any length in 5m modules. Available as a Hip or Gable End. Fully Engineered for building consent purposes.

All Alispans are supplied with all hardware, PVC roof, plain PVC walling and if required structure pegs.

also available on a 3m leg