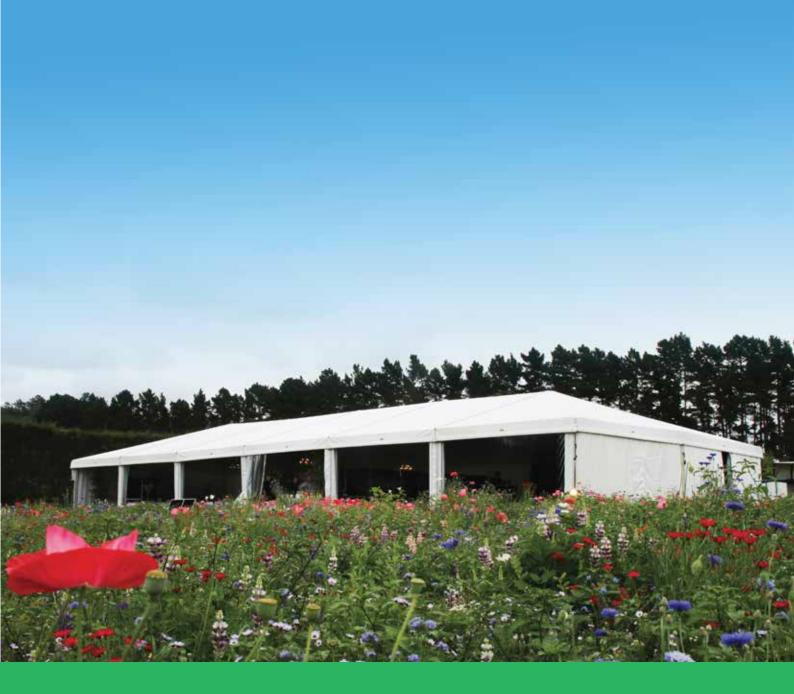

## **Baytex Alispan Pavillion**

Suitable for permanent and semi-permanent installation. Comfortably spans from 10m-18m and extends to any length in 5m modules.

### Simple Set Up

It is simple to erect with no loose bolts and can easily be attached to buildings or used as a free standing unit.