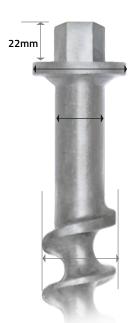

# **PE10** specifications

- · Aircraft-quality cast aluminium 356 alloy
- Heat-treated to T6 specification
- Install with 1" socket
- Removable

THE RESIDENCE OF THE PROPERTY OF THE PROPERTY

flight diameter 45mm

6-point socket (instead of a 12-point socket) will minimise wear and rounding of hex head for repeated installation/removal