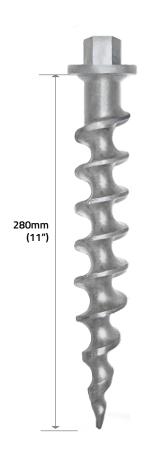

**PE10** 

**25cm** 

(10")

**4.45 kN** (454 kg)

**3.11 kN** (317 kg)

**1.56 kN** (159 kg)

**Earth Anchors - PE10** 