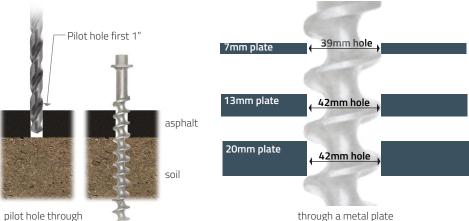

# **PE10** installation

Pre drill pilot hole with impact wrench (this determines holding power). Earth Anchor can then be installed.

through a metal plate