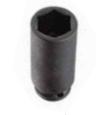

6-point socket (instead of a 12-point socket) will minimise wear and rounding of hex head for repeated installation/removal