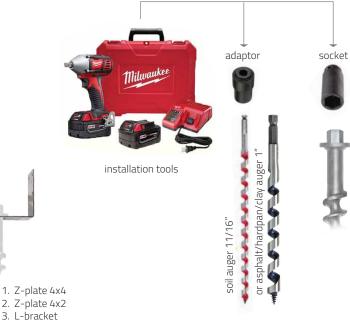

# **PE10** specifications

- · Aircraft-quality cast aluminium 356 alloy
- Heat-treated to T6 specification
- Install with 1" socket
- Removable

THE RESIDENCE OF THE PROPERTY OF THE PROPERTY

flight diameter 45mm

6-point socket (instead of a 12-point socket) will minimise wear and rounding of hex head for repeated installation/removal

# **PE10** installation

Pre drill pilot hole with impact wrench (this determines holding power). Earth Anchor can then be installed.

through a metal plate

### accessories sold separately

asphalt or hardpan soil