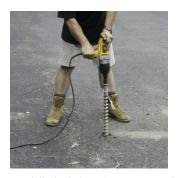

# **PE10** installation

Pre drill pilot hole with impact wrench (this determines holding power). Earth Anchor can then be installed.

through a metal plate