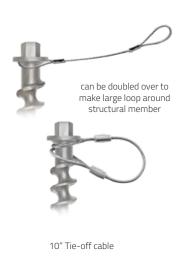

6 specification
- Install with 1" socket
- Removable



THE RESIDENCE OF THE PROPERTY OF THE PROPERTY









flight diameter 45mm





6-point socket (instead of a 12-point socket) will minimise wear and rounding of hex head for repeated installation/removal

#### LOAD CAPACITY Pullout strength with flight fully embedded



hardpan/asphalt/clay

Cohesive soil

Medium density soil

Loose med-to-fine

**5** Loose fine uncompacted sand

**0.89 kN** (91 kg) **0.44 kN** (45 kg)

**PE10** 

**25cm** 

(10")

**4.45 kN** (454 kg)

**3.11 kN** (317 kg)

**1.56 kN** (159 kg)

**Earth Anchors - PE10** 



# **PE10** installation



Pre drill pilot hole with impact wrench (this determines holding power). Earth Anchor can then be installed.



through a metal plate

### accessories sold separately





asphalt or hardpan soil



## application suggestions











beach shelter

pop-up tents

bench seats/outdoor funiture

awnings

trampolines