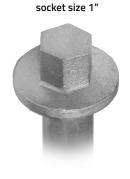

# **PE10** specifications

- · Aircraft-quality cast aluminium 356 alloy
- Heat-treated to T6 specification
- Install with 1" socket
- Removable

THE RESIDENCE OF THE PROPERTY OF THE PROPERTY

flight diameter 45mm