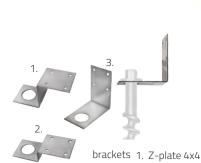

specification
- Install with 1" socket
- Removable



THE RESIDENCE OF THE PROPERTY OF THE PROPERTY









flight diameter 45mm





6-point socket (instead of a 12-point socket) will minimise wear and rounding of hex head for repeated installation/removal

#### LOAD CAPACITY Pullout strength with flight fully embedded



hardpan/asphalt/clay

Cohesive soil

Medium density soil

Loose med-to-fine

**5** Loose fine uncompacted sand

**0.89 kN** (91 kg) **0.44 kN** (45 kg)

**PE10** 

**25cm** 

(10")

**4.45 kN** (454 kg)

**3.11 kN** (317 kg)

**1.56 kN** (159 kg)

**Earth Anchors - PE10** 



# **PE10** installation



Pre drill pilot hole with impact wrench (this determines holding power). Earth Anchor can then be installed.



through a metal plate

### accessories sold separately





asphalt or hardpan soil



## application suggestions











beach shelter

pop-up tents

bench seats/outdoor funiture

awnings

trampolines