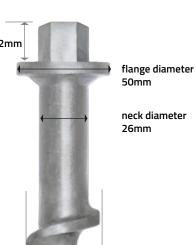

# **PE10** specifications

- · Aircraft-quality cast aluminium 356 alloy
- Heat-treated to T6 specification
- Install with 1" socket
- Removable

THE RESIDENCE OF THE PROPERTY OF THE PROPERTY

flight diameter 45mm