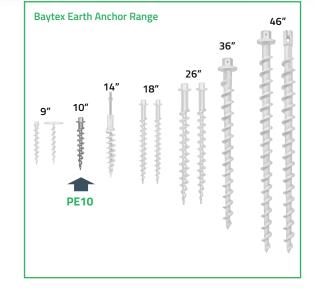

**PE10** 

**25cm** 

(10")

**4.45 kN** (454 kg)

**3.11 kN** (317 kg)

**1.56 kN** (159 kg)

**Earth Anchors - PE10** 