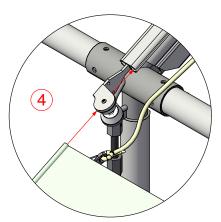

## Instructions

- Throw pull over ropes across
- Attach pull over ropes to Roof 'D'
- Fit Keder Feeders
- Engage Keder in Rafter Extrusion feed through Keder Feeder
- Pull Panel Evenly