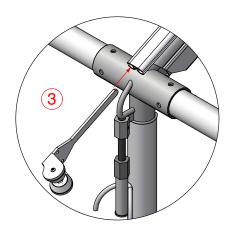

## Instructions

- Throw pull over ropes across
- Attach pull over ropes to Roof 'D'
- Fit Keder Feeders
- Engage Keder in Rafter Extrusion feed through Keder Feeder
- Pull Panel Evenly