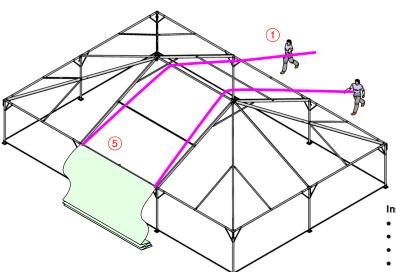

## Instructions

- Throw pull over ropes across
- Attach pull over ropes to Roof 'D'
- Fit Keder Feeders
- Engage Keder in Rafter Extrusion feed through Keder Feeder
- Pull Panel Evenly