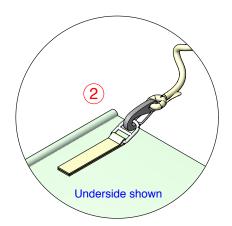

## Instructions

- Throw pull over ropes across
- Attach pull over ropes to Roof 'D'
- Fit Keder Feeders
- Engage Keder in Rafter Extrusion feed through Keder Feeder
- Pull Panel Evenly