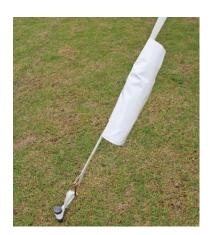

The compact and strong tensioning mechanism. Purchase with a PVC cover for protecting the webbing and mechanism and to streamline.

## **Key Features**

- Effective and easy to use
- Load binder tensioning mechanism for easy tension adjustment
- Compact and strong
- Build in mechanism cover
- Certified load rated