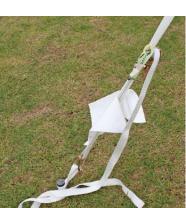

The compact and strong tensioning mechanism. Purchase with a PVC cover for protecting the webbing and mechanism and to streamline.

## **Key Features**

- Effective and easy to use
- Load binder tensioning mechanism for easy tension adjustment
- Compact and strong
- Build in mechanism cover
- Certified load rated