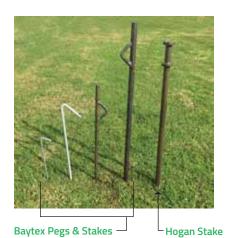

# Baytex offers a selection of stakes for canopies, marquees and structures.

# **Baytex Stakes Key Features**

- Ideal for pole marquees, smaller frame marquees and canopies
- Also suitable for larger frame marquees and structures
- Economical
- Machined and fabricated from mild steel bar

# **Hogan Stakes Key Features**

- Ideal for larger frame marquees and structures
- Available in double head (standard) or single head (optional)
- Will not bend or lose their points
- Made from ultra high tensile steel