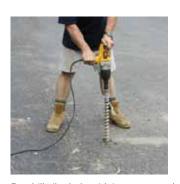

## PE26-33 installation

Pre drill pilot hole with impact wrench (this determines holding power). Earth Anchor can then be installed.