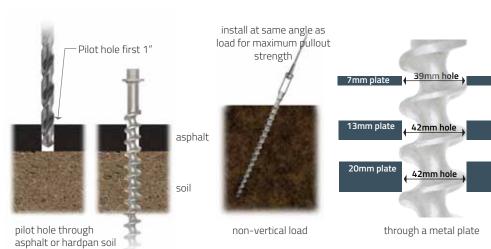

## PE26-33 installation

Pre drill pilot hole with impact wrench (this determines holding power). Earth Anchor can then be installed.