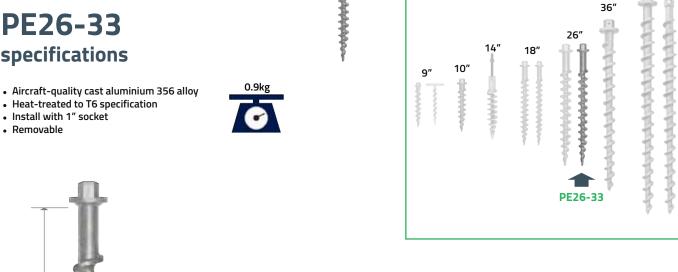

## PE26-33 specifications

- Install with 1" socket

was the same of the surface of the same second replace the same of the same of the same of the same of the same

660mm (26")

flange diameter 50mm

neck diameter 26mm

flight diameter 33mm

**Baytex Earth Anchor Range** 

6-point socket (instead of a 12-point socket) will minimise wear and rounding of hex head for repeated installation/removal

LOAD CAPACITY Pullout strength with flight fully embedded

**SOIL CLASS** hardpan/asphalt/clay

Cohesive soil

Medium density soil

Loose med-to-fine sand

5 Loose fine uncompacted sand Loose fine

PE26-33 66cm (26'')

46"

**15.6 kN** (1590 kg)

**10.8 kN** (1097 kg) **3.81 kN** (388kg)

**2.18 kN** (222 kg)

(127 kg)

Earth Anchors - PE26-33