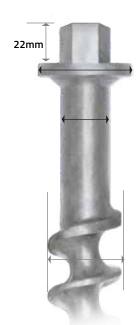

## PE26-33 specifications

- Install with 1" socket

was the same of the surface of the same second replace the same of the same of the same of the same of the same

660mm (26")

flange diameter 50mm

neck diameter 26mm

flight diameter 33mm

**Baytex Earth Anchor Range** 

6-point socket (instead of a 12-point socket) will minimise wear and rounding of hex head for repeated installation/removal

LOAD CAPACITY Pullout strength with flight fully embedded