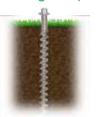

## PE26-33 specifications

- Install with 1" socket

was the same of the surface of the same second replace the same of the same of the same of the same of the same

660mm (26")

flange diameter 50mm

neck diameter 26mm

flight diameter 33mm

**Baytex Earth Anchor Range** 

6-point socket (instead of a 12-point socket) will minimise wear and rounding of hex head for repeated installation/removal

LOAD CAPACITY Pullout strength with flight fully embedded