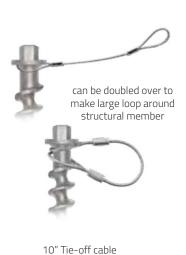

of the same of the same of the same

660mm (26")



flange diameter 50mm

neck diameter 26mm

flight diameter 33mm



**Baytex Earth Anchor Range** 



6-point socket (instead of a 12-point socket) will minimise wear and rounding of hex head for repeated installation/removal

LOAD CAPACITY Pullout strength with flight fully embedded



**SOIL CLASS** hardpan/asphalt/clay

Cohesive soil

Medium density soil

Loose med-to-fine sand

5 Loose fine uncompacted sand Loose fine

PE26-33 66cm (26'')

46"

**15.6 kN** (1590 kg)

**10.8 kN** (1097 kg) **3.81 kN** (388kg)

**2.18 kN** (222 kg)

(127 kg)

Earth Anchors - PE26-33



## PE26-33 installation



Pre drill pilot hole with impact wrench (this determines holding power). Earth Anchor can then be installed.



## accessories sold separately







## application suggestions









marquees

glamping

tipis