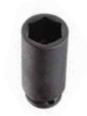

flight diameter 33mm

**Baytex Earth Anchor Range** 

6-point socket (instead of a 12-point socket) will minimise wear and rounding of hex head for repeated installation/removal

LOAD CAPACITY Pullout strength with flight fully embedded