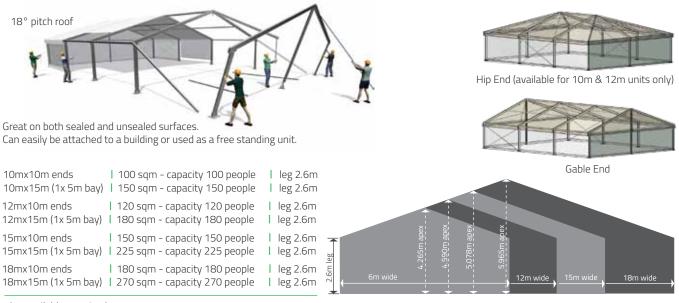

#### Simple Set Up

It is simple to erect with no loose bolts and can easily be attached to buildings or used as a free standing unit.

#### Specifications

Baytex Alispan comfortably spans from 10m to 18m and extends to any length in 5m modules . Available as a Hip or Gable End. Fully Engineered for building consent purposes.

All Alispans are supplied with all hardware, PVC roof, plain PVC walling and if required structure pegs.

also available on a 3m leg