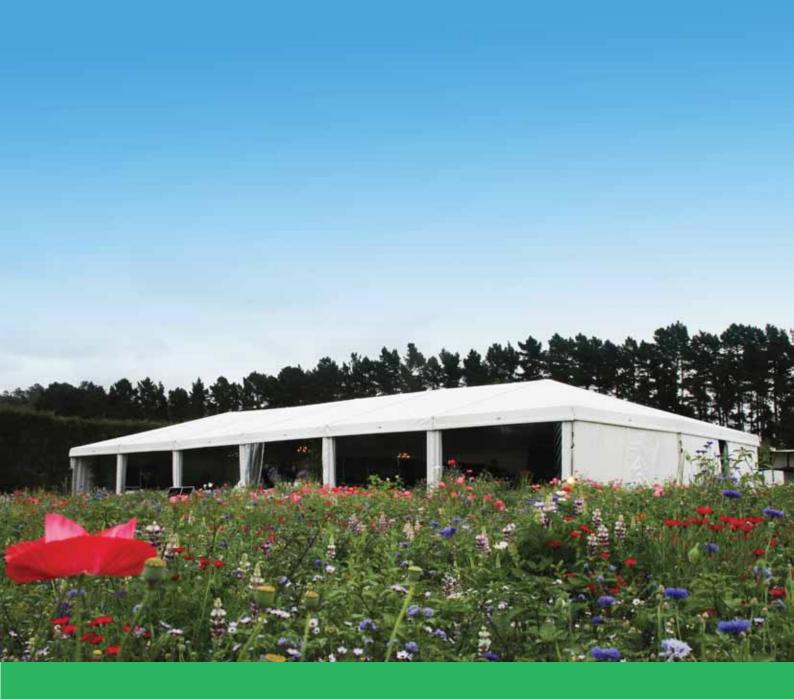

# **Baytex Alispan Pavillion**

Suitable for permanent and semi-permanent installation. Comfortably spans from 10m-18m and extends to any length in 5m modules.

SIMPLICITY · PERFORMANCE · STYLE

#### Specifications

Baytex Alispan comfortably spans from 10m to 18m and extends to any length in 5m modules . Available as a Hip or Gable End. Fully Engineered for building consent purposes.

All Alispans are supplied with all hardware, PVC roof, plain PVC walling and if required structure pegs.