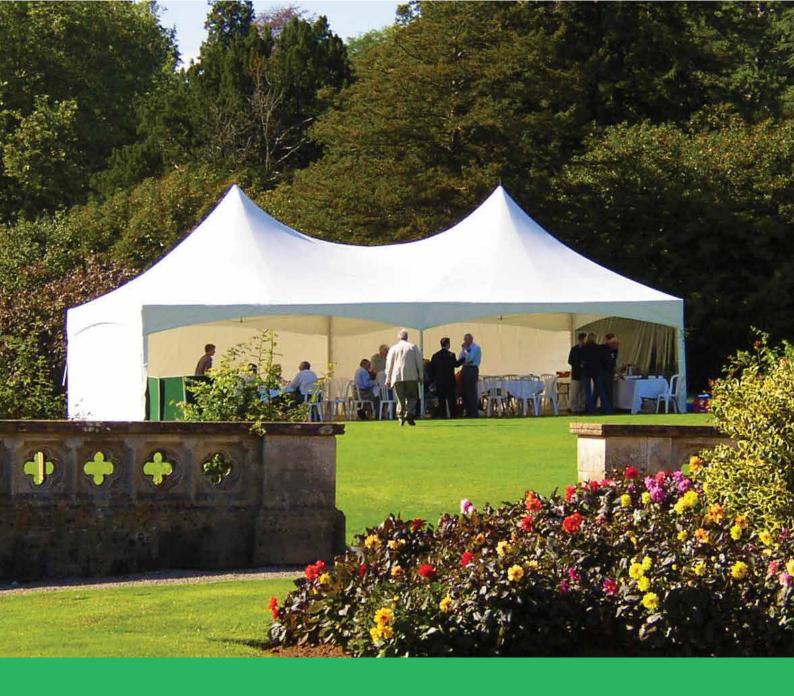

# KEEPING YOU COVERED AND ADDING STYLE TO YOUR OUTDOOR EVENTS

# **Baytex Fete**

The Fete has proven to be one of the strongest, most wind resistant, waterproof structures in the market and brings style to your event with its sleek contemporary peaked roof.

# Keeping you covered and adding style