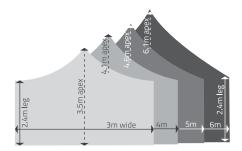

# **Specifications**

Baytex Fetes are available in 8 standard sizes 3x3m, 3x6m, 4x4m, 4x8m, 5x5m, 5x10m, 6x6m, 6x12m. Engineering Certificates available for all sizes.

All Fetes are supplied with all hardware, PVC roof, PVC walling, pegs, storm guys, roof bag, wall bag, storage bin.

# 3m Series

3mx3m (one peak): 9 sqm - capacity 14 people | 90kgs | 0.9m3 | longest length 3m 3mx6m (two peaks): 18 sqm - capacity 27 people | 200kgs | 1.5m3 | longest length 3m

# 4m Series

4mx4m (one peak): 16 sqm - capacity 24 people | 160kgs | 1.6m3 | longest length 4m 4mx8m (two peaks): 32 sqm - capacity 48 people | 250kgs | 1.7m3 | longest length 4m

#### 5m Series

5mx5m (one peak): 25 sqm - capacity 37 people | 280kgs | 1.65m3 | longest length 2.7m 5mx10m (two peaks): 50 sqm - capacity 75 people | 375kgs | 1.85m3 | longest length 2.7m

6mx6m (one peak): 36 sqm - capacity 54 people | 300kgs | 2.6m3 | longest length 3.2m 6mx12m (two peaks): 72 sqm - capacity 108 people | 450kgs | 2.85m3 | longest length 3.2m