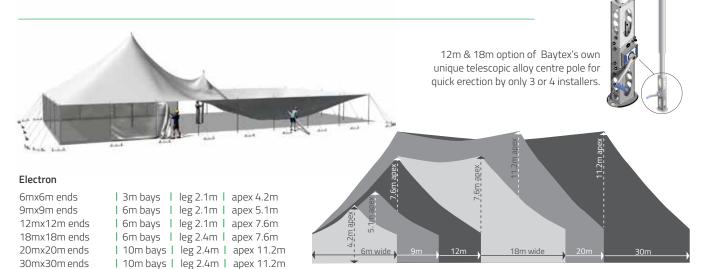

#### Specifications

Baytex Electron Marquees are available in a variety of standard width options of 6m, 9m, 12m, 18m, 20m and 30m. They are fully modular and fully engineered and manufactured for optimum performance in challenging weather conditions. All Electrons are supplied with all hardware, PVC roof, plain PVC walling, pegs, peg bags & storm guys.

6, 9 & 12m wide also available on a 2.4m leg

#### Hardware

Alloy centre and side poles, base fittings and base rails. Supplied with ratchet strap guy tensioners for tensioning effectiveness. Baytex's own telescopic alloy centre pole for quick install is also available. Premium NZ sourced.