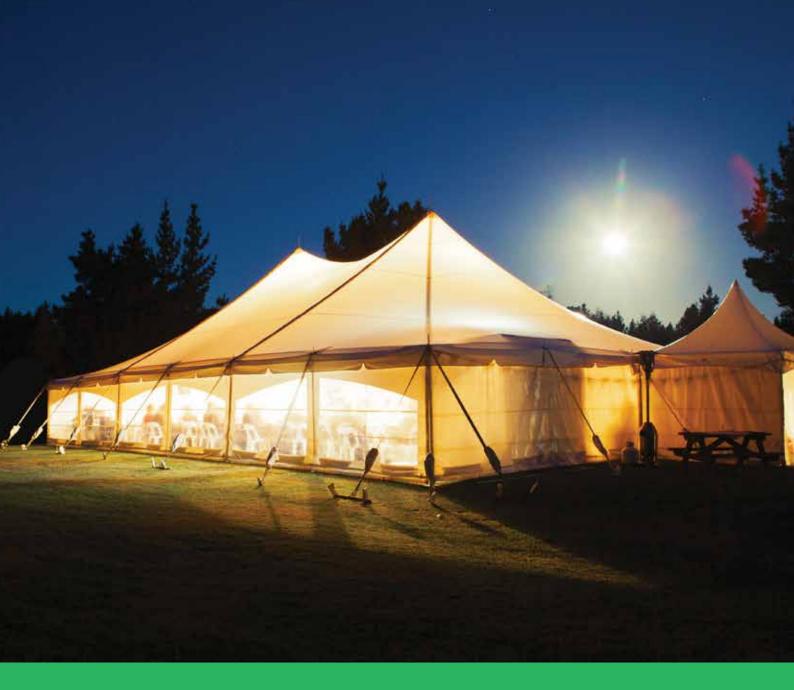

## **Baytex Electron**

Think pole marquee, think Baytex Electron. This has the elegance of a traditional pole marquee teamed with the optimum performance of a fully engineered tensile membrane.

SIMPLICITY · PERFORMANCE · STYLE

#### **Elegance & Superior Performance**

Think pole marquee, think Baytex Electron. The Electron has the elegance of a traditional pole marquee with the superior performance of a fully engineered tensile membrane.

#### Simple Set Up

Quick and easy installation. Supplied with ratchet strap guy tensioners for installation ease and tensioning effectiveness.

#### Specifications

Baytex Electron Marquees are available in a variety of standard width options of 6m, 9m, 12m, 18m, 20m and 30m. They are fully modular and fully engineered and manufactured for optimum performance in challenging weather conditions. All Electrons are supplied with all hardware, PVC roof, plain PVC walling, pegs, peg bags & storm guys.