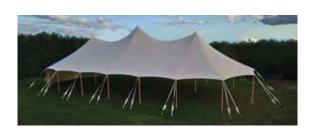

# **Baytex Hampton**

This has the elegance of a traditional pole marquee teamed with the optimum performance of a fully engineered tensile membrane. The alloy is coated in 'Timbertec' to give a realistic wooden finish.

### **Elegance & Superior Performance**

This has the elegance of a traditional pole marquee teamed with the optimum performance of a fully engineered tensile membrane. The Hampton will create an unforgettable atmosphere with its clean roof lines and stunning design.