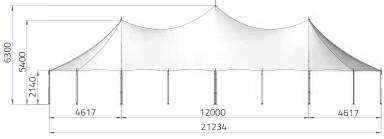

## Hampton

9.7mx9.2m ends | 6m bays | leg 2.1m | apex 6.3m 9.7mx9.2m ends | 12m bays | leg 2.1m | apex 6.3m

available on request on a 2.4m leg (apex 6.6m)