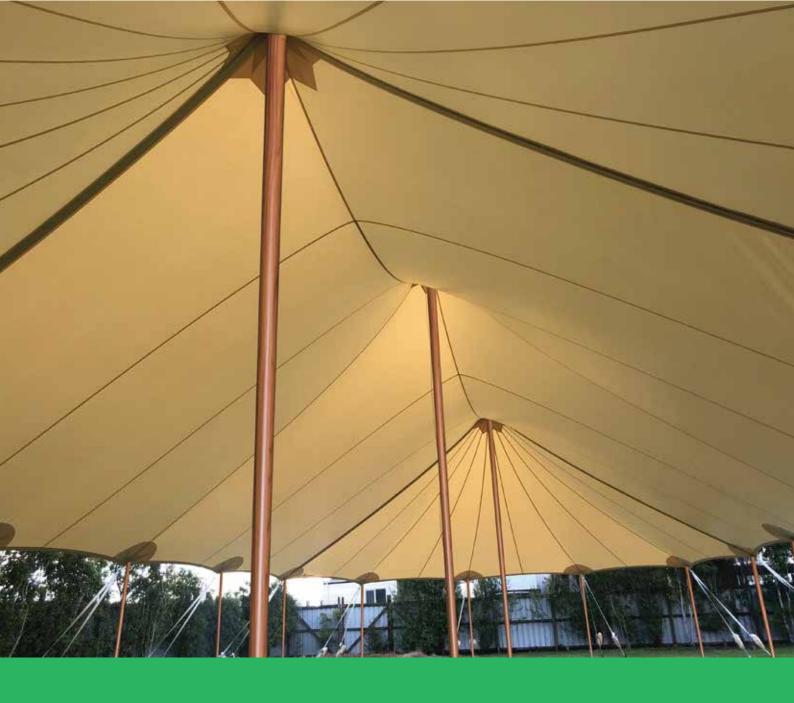

# **Baytex Hampton**

This has the elegance of a traditional pole marquee teamed with the optimum performance of a fully engineered tensile membrane. The alloy is coated in 'Timbertec' to give a realistic wooden finish.

### **Elegance & Superior Performance**

This has the elegance of a traditional pole marquee teamed with the optimum performance of a fully engineered tensile membrane. The Hampton will create an unforgettable atmosphere with its clean roof lines and stunning design.

#### Hardware

Alloy centre and side poles coated in 'Timberter' to give a realistic timber finish, base fittings and base rails. Supplied with ratchet strap guy tensioners for tensioning effectiveness. Premium NZ sourced.