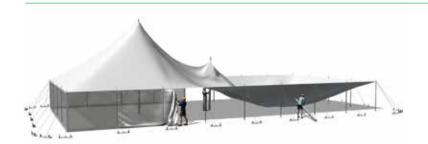

## Hampton

9.7mx9.2m ends | 6m bays | leg 2.1m | apex 6.3m 9.7mx9.2m ends | 12m bays | leg 2.1m | apex 6.3m

available on request on a 2.4m leg (apex 6.6m)