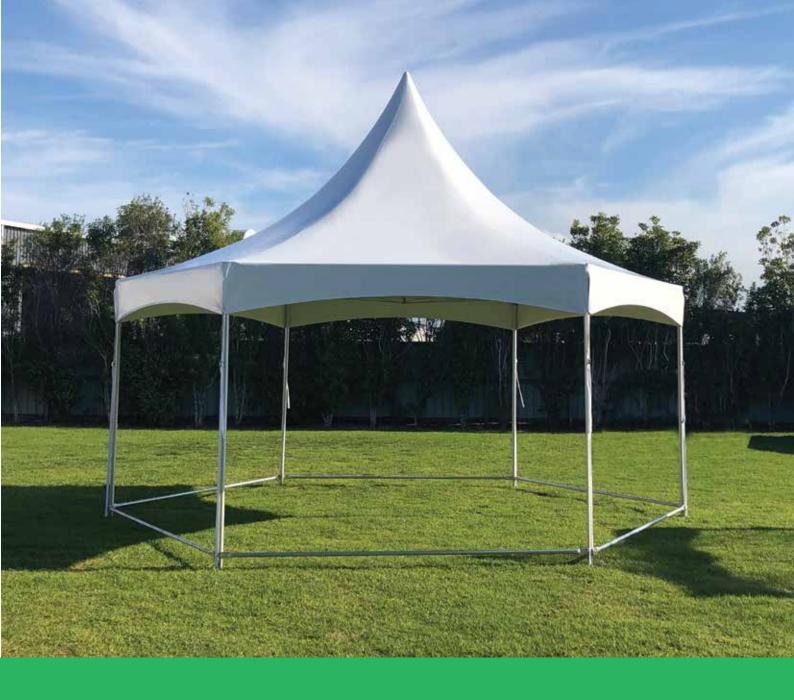

## **NEW** POSSIBILITIES WITH OUR HEX FETE

### **Baytex Fete**

Extremely versatile: as a stand-alone it gives 23sqm of area, linking it together with additional hexes will give you a multitude of layout opportunities, or set a 3x3m Fete alongside for visual interest or central connection.

#### **Specifications**

The Baytex Hex Fete has a total area of 23sqm.

All Fetes are supplied with all hardware, PVC roof, PVC walling, pegs, storm guys, roof bag, wall bag, storage bin.

# 3m sides (one peak): 23 sqm - capacity 34 people | longest length 3m Utilises standard 3m Fete legs and eaves.