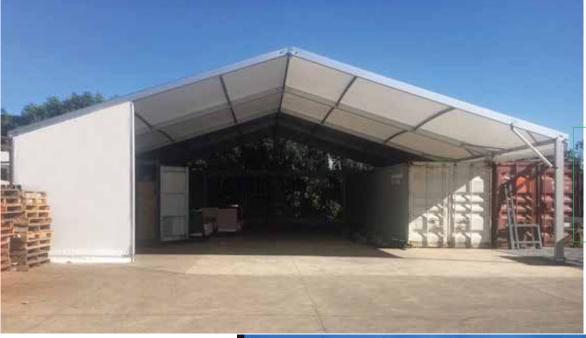

Covered working space using containers as the main structure.

Our 18mx20m Alispan Warehouse

# **Baytex Alispan Warehouse & Alimax**

Suitable for permanent and semi-permanent installation. Comfortably spans from 10m-18m and extends to any length in 5m modules.

Great on both sealed and unsealed surfaces.

Can easily be attached to a building or used as a free standing unit.

10m portal width with 5m portal bay increment | leg 2.6m or 3m 12m portal width with 5m portal bay increment | leg 2.6m or 3m 15m portal width with 5m portal bay increment | leg 2.6m or 3m 18m portal width with 5m portal bay increment | leg 2.6m or 3m