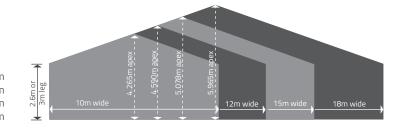

Can easily be attached to a building or used as a free standing unit.

10m portal width with 5m portal bay increment | leg 2.6m or 3m 12m portal width with 5m portal bay increment | leg 2.6m or 3m 15m portal width with 5m portal bay increment | leg 2.6m or 3m 18m portal width with 5m portal bay increment | leg 2.6m or 3m

#### Specifications

Baytex Alispan comfortably spans from 10m to 18m and extends to any length in 5m modules. PS1 engineering design report to B1 specification provided. All Alispans are supplied with all hardware, PVC roof, plain PVC walling.