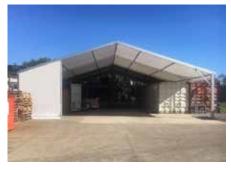

# **Baytex Alispan Warehouse & Alimax**

Suitable for permanent and semi-permanent installation. Comfortably spans from 10m-18m and extends to any length in 5m modules.

Great on both sealed and unsealed surfaces.

#### Specifications

Baytex Alispan comfortably spans from 10m to 18m and extends to any length in 5m modules. PS1 engineering design report to B1 specification provided. All Alispans are supplied with all hardware, PVC roof, plain PVC walling.