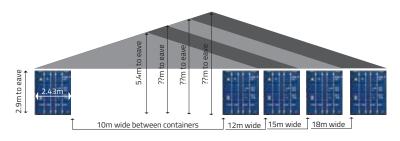

Can easily be attached to a building or used as a free standing unit.

10m portal width with 5m portal bay increment | leg 2.6m or 3m 12m portal width with 5m portal bay increment | leg 2.6m or 3m 15m portal width with 5m portal bay increment | leg 2.6m or 3m 18m portal width with 5m portal bay increment | leg 2.6m or 3m

#### Australia

tel 1800 766 661 www.baytex.com.au info@baytex.com.au

10m portal width with 5m portal bay increment | eave 2.9m 12m portal width with 5m portal bay increment | eave 2.9m 15m portal width with 5m portal bay increment | eave 2.9m 18m portal width with 5m portal bay increment | eave 2.9m