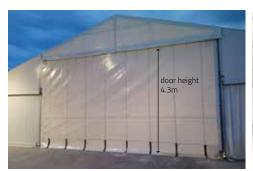

Covered working space using containers as the main structure.

Our 18mx20m Alispan Warehouse

Arched purlin tension system to provide a taut fit and noise reduction. All walls retractable, high clearance and wide width curtain wall for truck access.

Side wall bottom bars lowered for optimal weather protection. High frequency welded for optimum strength, fabricated in NZ.