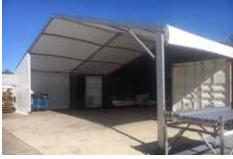

Covered working space using containers as the main structure.

Our 18mx20m Alispan Warehouse

#### **Specifications**

Baytex AliMax comfortably spans from 10m to 18m and extends to any length in 5m modules. PS1 engineering design report to B1 specification provided. All Alispans are supplied with hardware and PVC roof – containers are supplied by customer.