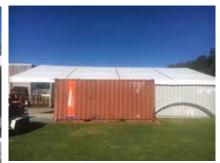

Covered working space using containers as the main structure.

Our 18mx20m Alispan Warehouse

#### **Specifications**

Baytex AliMax comfortably spans from 10m to 18m and extends to any length in 5m modules. PS1 engineering design report to B1 specification provided. All Alispans are supplied with hardware and PVC roof – containers are supplied by customer.