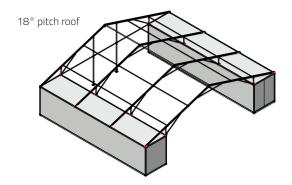

Covered working space using containers as the main structure.

Our 18mx20m Alispan Warehouse

# **Baytex Alispan Warehouse & Alimax**

Suitable for permanent and semi-permanent installation. Comfortably spans from 10m-18m and extends to any length in 5m modules.

Great on both sealed and unsealed surfaces.

Can easily be attached to a building or used as a free standing unit.

10m portal width with 5m portal bay increment | leg 2.6m or 3m 12m portal width with 5m portal bay increment | leg 2.6m or 3m 15m portal width with 5m portal bay increment | leg 2.6m or 3m 18m portal width with 5m portal bay increment | leg 2.6m or 3m