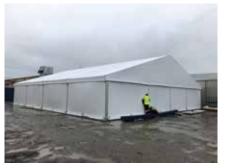

Covered working space using containers as the main structure.

Our 18mx20m Alispan Warehouse

Can easily be attached to a building or used as a free standing unit.

10m portal width with 5m portal bay increment | leg 2.6m or 3m 12m portal width with 5m portal bay increment | leg 2.6m or 3m 15m portal width with 5m portal bay increment | leg 2.6m or 3m 18m portal width with 5m portal bay increment | leg 2.6m or 3m