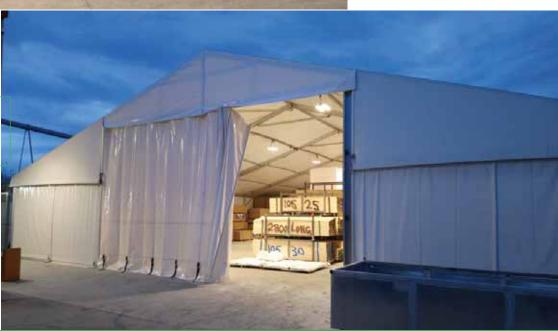

# **Baytex Alispan Warehouse & Alimax**

Suitable for permanent and semi-permanent installation. Comfortably spans from 10m-18m and extends to any length in 5m modules.

Great on both sealed and unsealed surfaces.

Arched purlin tension system to provide a taut fit and noise reduction. All walls retractable, high clearance and wide width curtain wall for truck access.

Side wall bottom bars lowered for optimal weather protection. High frequency welded for optimum strength, fabricated in NZ.

#### Specifications

Baytex Alispan comfortably spans from 10m to 18m and extends to any length in 5m modules. PS1 engineering design report to B1 specification provided. All Alispans are supplied with all hardware, PVC roof, plain PVC walling.