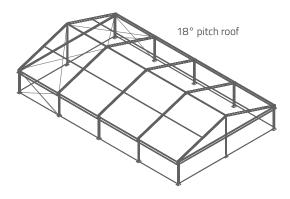

Can easily be attached to a building or used as a free standing unit.

10m portal width with 5m portal bay increment | leg 2.6m or 3m 12m portal width with 5m portal bay increment | leg 2.6m or 3m 15m portal width with 5m portal bay increment | leg 2.6m or 3m 18m portal width with 5m portal bay increment | leg 2.6m or 3m

#### Australia

tel 1800 766 661 www.baytex.com.au info@baytex.com.au

10m portal width with 5m portal bay increment | eave 2.9m 12m portal width with 5m portal bay increment | eave 2.9m 15m portal width with 5m portal bay increment | eave 2.9m 18m portal width with 5m portal bay increment | eave 2.9m