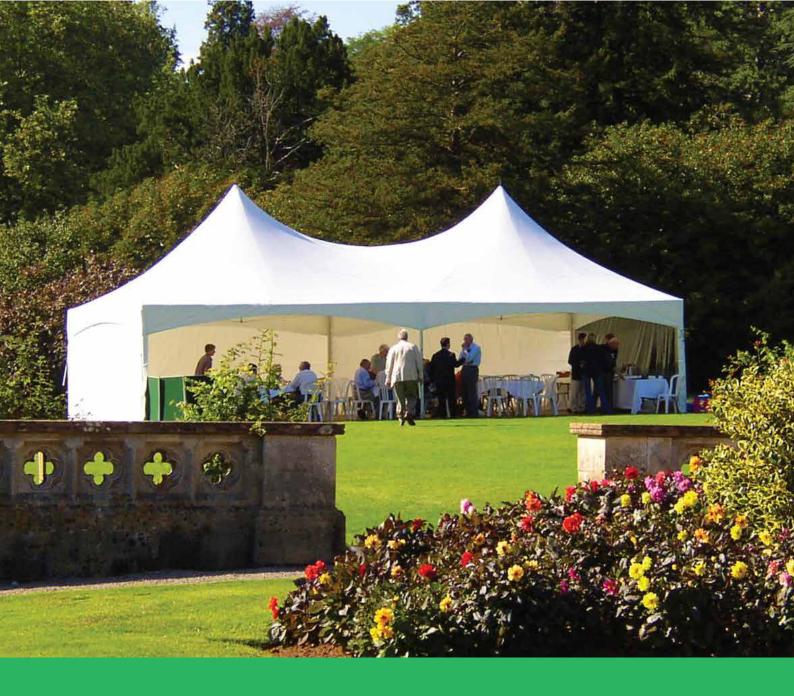

### **Baytex Fete**

The Fete has proven to be one of the strongest, most wind resistant, waterproof structures in the market and brings style to your event with its sleek contemporary peaked roof.

#### Image Projection

The Fete is excellent for use as a promotional canopy. Project your innovative image, unique logo and identity to the public with this strong, waterproof and wind resistant marquee.