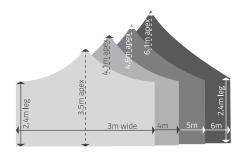

#### 3m Series

3mx3m (one peak): 9 sqm - capacity 14 people | 90kgs | 0.9m3 | longest length 3m 3mx6m (two peaks): 18 sqm - capacity 27 people | 200kgs | 1.5m3 | longest length 3m

#### 4m Series

4mx4m (one peak): 16 sqm - capacity 24 people | 160kgs | 1.6m3 | longest length 4m 4mx8m (two peaks): 32 sqm - capacity 48 people | 250kgs | 1.7m3 | longest length 4m

#### 5m Series

5mx5m (one peak): 25 sqm - capacity 37 people | 280kgs | 1.65m3 | longest length 2.7m 5mx10m (two peaks): 50 sqm - capacity 75 people | 375kgs | 1.85m3 | longest length 2.7m

#### 6m Series

6mx6m (one peak): 36 sqm - capacity 54 people | 300kgs | 2.6m3 | longest length 3.2m 6mx12m (two peaks): 72 sqm - capacity 108 people | 450kgs | 2.85m3 | longest length 3.2m