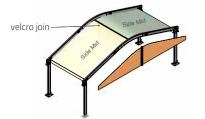

#### **One Piece System**

Modular System Curved Top shown, but also available in the A-Frame and Arched Top (as shown below)

2 Piece Mid Liner & 2 Piece Gable Liner

3 Piece Mid Liner & 3 Piece Gable Liner

velcro join

4 Piece Mid Liner & 4 Piece Gable Liner

**Lining Accessories** Wall Liners Leg Drapes

Non standard fabric colours are available on request.

New Zealand 52 Newton Street, PO Box 4370, Mount Maunganui New Zealand