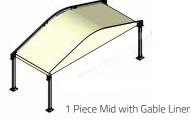

#### Configurations

Baytex Track Liners are carefully manufactured to fit accurately between portal bays for a neat, taught finish. They are made either as a single panel or configurable as a modular system (see drawings below) to fit a variety of frame widths. Only available as a flat/smooth style.

### Manufacturing

CAD designed and computer cut for dimensional accuracy. Manufactured onsite at Baytex as for the last 40 years.

Silkline FR300 (6 oz) for flat/smooth liners

Panels manufactured as a **one piece system** or as a **modular system** with standard panel lengths in 3m, 5m, 7.5m & 10m to expand the liner to multiple frame widths

#### **One Piece System**

Modular System Curved Top shown, but also available in the A-Frame and Arched Top (as shown below)

2 Piece Mid Liner & 2 Piece Gable Liner

3 Piece Mid Liner & 3 Piece Gable Liner