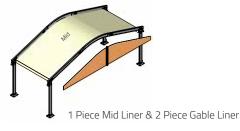

#### **One Piece System**

Modular System Curved Top shown, but also available in the A-Frame and Arched Top (as shown below)

2 Piece Mid Liner & 2 Piece Gable Liner

3 Piece Mid Liner & 3 Piece Gable Liner