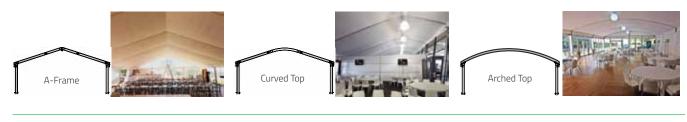

#### **One Piece System**

Modular System Curved Top shown, but also available in the A-Frame and Arched Top (as shown below)

2 Piece Mid Liner & 2 Piece Gable Liner

3 Piece Mid Liner & 3 Piece Gable Liner