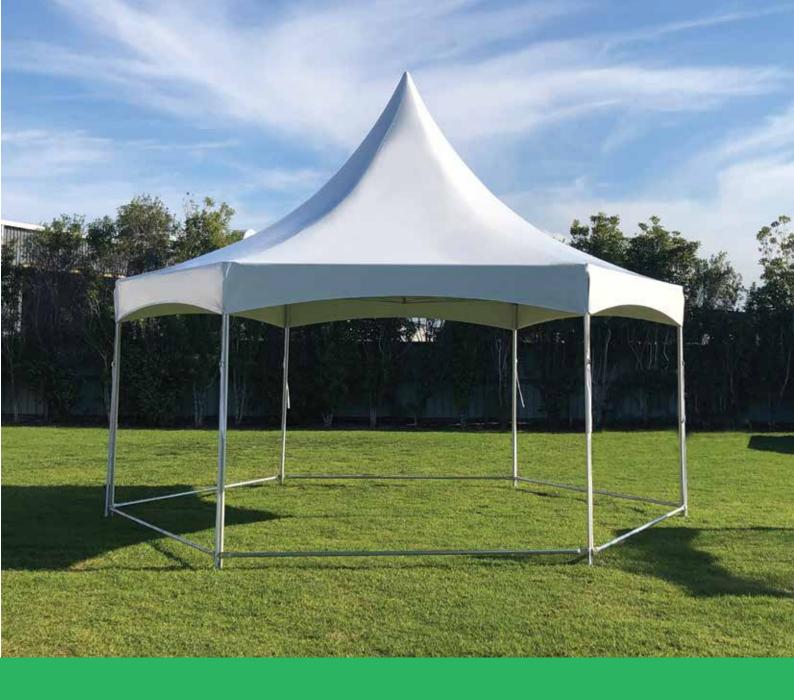

## NEW POSSIBILITIES WITH OUR NEW HEX FETE

### **Baytex Fete**

Extremely versatile: as a stand-alone it gives 23sqm of area, linking it together with additional hexes will give you a multitude of layout opportunities or set a 3x3m Fete alongside for visual interest or central connection.

# Hex Fete 3m sides (one peak): 23 sqm - capacity 34 people | longest length 3m Utilises standard 3m Fete legs and eaves.