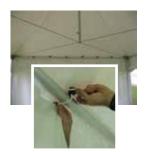

#### Tensioning System

Anodised alloy rail components for light weight strength and durability. High quality electro galvanised steel connectors ensure long lasting, clean appearance. Premium NZ sourced.

#### Simple Set Up

Maximum use of space has been achieved by mounting the centre pole on a set of internal cross wires making the Fete quick and easy to erect and dismantle. Toggled wall attachments make easy installation walls slide back like a curtain.