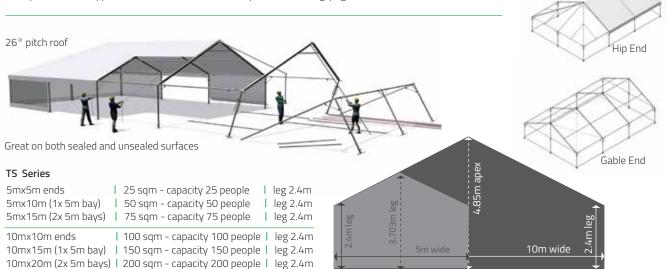

### Specifications

Baytex Clipframe TS Marquees are available as a 10m wide and extendable lengths in 5m bays. Available as a Hip or Gable End. Engineering Certificates available.

All Clipframes are supplied with all hardware, PVC roof, plain PVC walling, pegs & load binders.