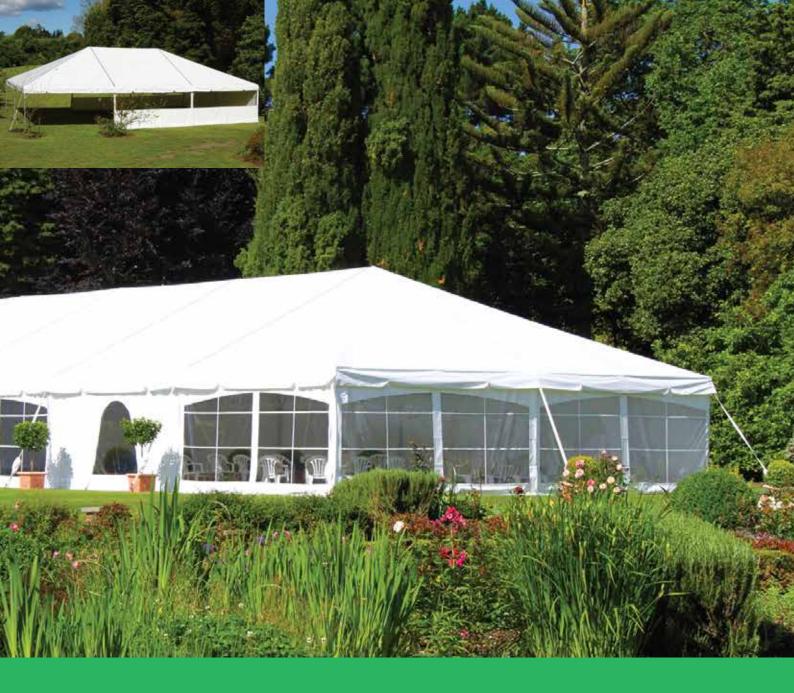

# **Baytex Clipframe TS - 5m & 10m Series**

The Clipframe Tension System (TS) with its unique eave tensioning applies an even pressure, smoothing out the sleek roof design.
The modular design allows flexibility to expand.

### Simplicity, Style, Flexibility

### Image Projection

The Clipframe is excellent for promotional use.

Project your innovative image, unique logo and identity to the public with this strong, waterproof and wind resistant marquee.

### Specifications

Baytex Clipframe TS Marquees are available as a 10m wide and extendable lengths in 5m bays. Available as a Hip or Gable End. Engineering Certificates available.

All Clipframes are supplied with all hardware, PVC roof, plain PVC walling, pegs & load binders.

## **Marquee Options**

Baytex offer a wide range in wall styles for your marquee.

All Clipframes come with plain walling, but you can choose clear or panorama for extra light. Upgrade to a bayview, cottage or frenchview window styles for extra class