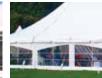

## **Baytex Alispan Pavillion**

Suitable for permanent and semi-permanent installation. Comfortably spans from 10m-18m and extends to any length in 5m modules.

SIMPLICITY · PERFORMANCE · STYLE

#### Specifications

Baytex Alispan comfortably spans from 10m to 18m and extends to any length in 5m modules . Available as a Hip or Gable End. Fully Engineered for building consent purposes.

All Alispans are supplied with all hardware, PVC roof, plain PVC walling and if required structure pegs.