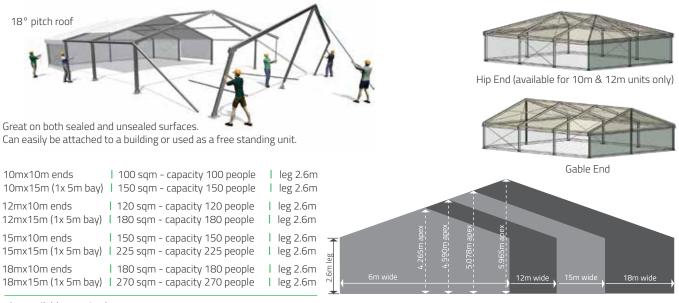

#### Specifications

Baytex Alispan comfortably spans from 10m to 18m and extends to any length in 5m modules . Available as a Hip or Gable End. Fully Engineered for building consent purposes.

All Alispans are supplied with all hardware, PVC roof, plain PVC walling and if required structure pegs.

also available on a 3m leg