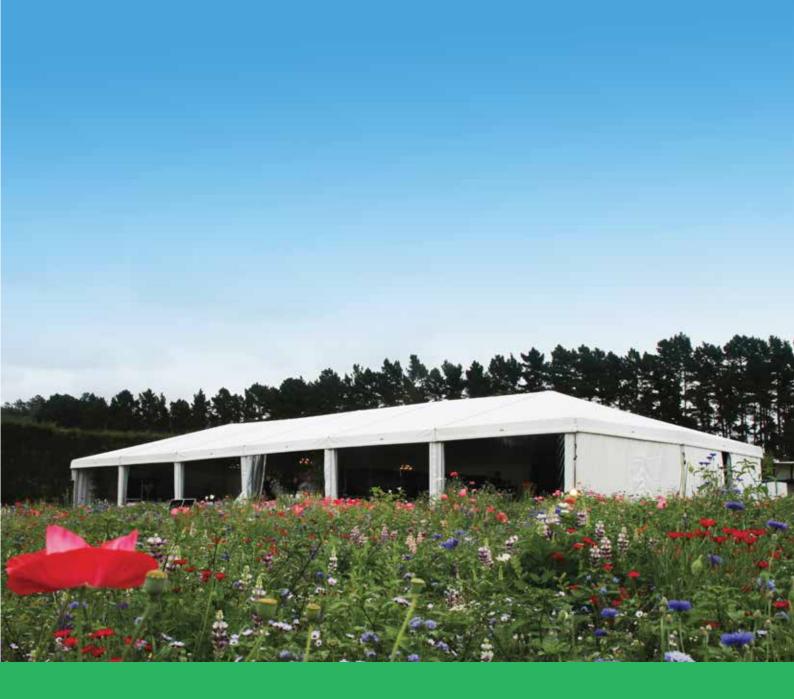

## **Baytex Alispan Pavillion**

Suitable for permanent and semi-permanent installation. Comfortably spans from 10m-18m and extends to any length in 5m modules.

SIMPLICITY · PERFORMANCE · STYLE

#### Specifications

Baytex Alispan comfortably spans from 10m to 18m and extends to any length in 5m modules . Available as a Hip or Gable End. Fully Engineered for building consent purposes.

All Alispans are supplied with all hardware, PVC roof, plain PVC walling and if required structure pegs.