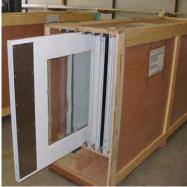

# **Package Includes**

- Double Doorset
- Door Frame and lintel
- Base Rails
- PVC wall infill to suit marquee
- Eave brackets
- Wooden storage crate