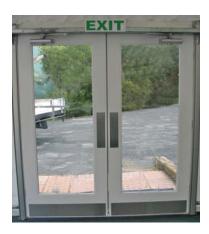

# **Options**

- Double Doorset 1850mmW x 2050mmH opening size
- Single Doorset 95mmW x 2050mmH opening size
- Emergency Exit Doorset with panic mechanism

- Quick and easy to install with two people
- Heavy duty fibreglass finish with wood core construction
- White painted fibreglass doors are chip and dent resistant
- Tempered, double glazed glass
- Automatic door closers fitted as standard
- Rigid steel and alloy door frame securely holds each door
- Door frame adjusts to fit most marquee and structures
- Supplied in purpose designed crate for transport and storage