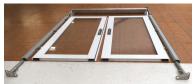

# **Package Includes**

- Double Doorset
- Door Frame and lintel
- Base Rails
- PVC wall infill to suit marquee
- Eave brackets
- Wooden storage crate