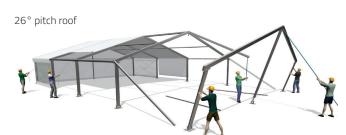

## Manufacturing

CAD designed and computer cut for dimensional accuracy. Manufactured onsite at Baytex as for the last 40 years.

## Specifications

Baytex SQ Frame spans 10m and extends to any length in 5m modules. Available as a Gable End only. Fully Engineered for building consent purposes.

Supplied with all hardware, PVC roof, plain PVC walling and if required structure pegs.