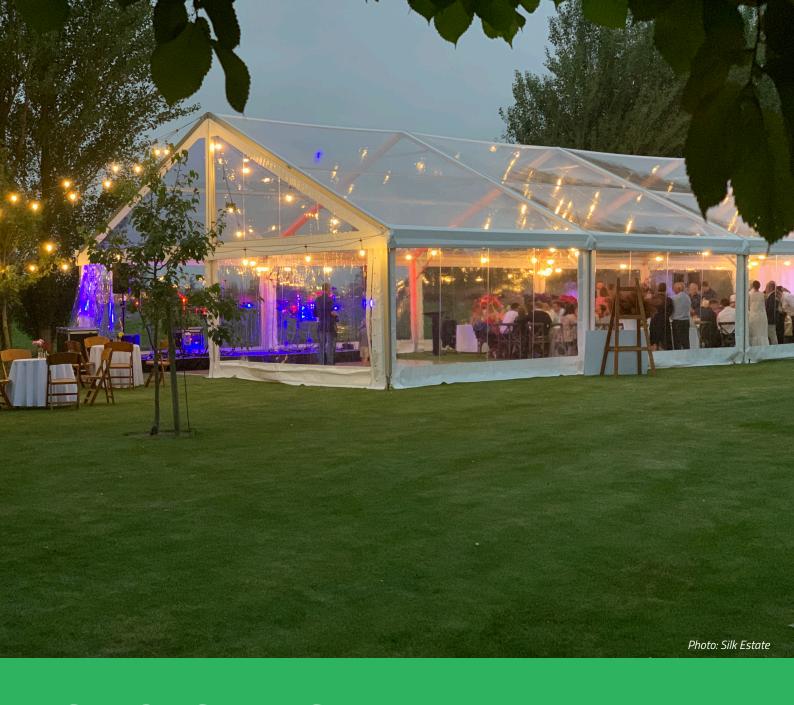

# STRONG LINES & DESIGN FEATURES TO DELIGHT YOUR CUSTOMER

## **Baytex SQ Frame**

Modular alloy for a strong look with the simplicity of sliding walls. Spans 10m wide and extends to any length in 5m modules.

## Simplicity, Style, Flexibility

## Flooring System available

It is simple to erect with no loose bolts and can easily be attached to buildings or used as a free standing unit.

Simple Set Up

Don't forget to dress your Marquee with our truly elegant Silkline Linings. Baytex is a leading designer and manufacturer of sophisticated Lining Systems for special events.