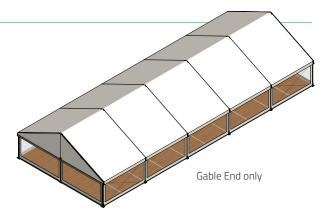

## Specifications

Baytex SQ Frame spans 10m and extends to any length in 5m modules. Available as a Gable End only. Fully Engineered for building consent purposes.

Supplied with all hardware, PVC roof, plain PVC walling and if required structure pegs.