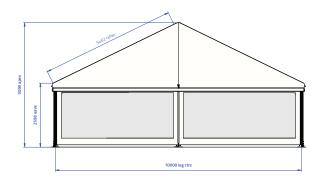

## **Baytex SQ Frame**

Modular alloy for a strong look with the simplicity of sliding walls. Spans 10m wide and extends to any length in 5m modules.

## Specifications

Baytex SQ Frame spans 10m and extends to any length in 5m modules. Available as a Gable End only. Fully Engineered for building consent purposes.

Supplied with all hardware, PVC roof, plain PVC walling and if required structure pegs.

Great on both sealed and unsealed surfaces. Can easily be attached to a building or used as a free standing unit.

Wooden Flooring System available

10mx10m ends | 100 sqm - capacity 100 people I leg 2.6m 10mx15m (1x 5m bay) | 150 sqm - capacity 150 people l leg 2.6m I leg 2.6m 10mx20m (2x 5m bays | 200 sqm - capacity 200 people 10mx25m (3x 5m bays | 250 sqm - capacity 250 people

10m wide .... up to 100m long