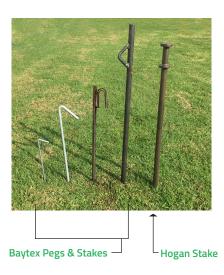

## Baytex offers a selection of stakes for canopies, marquees and structures.

## **Baytex Stakes Key Features**

- Ideal for pole marquees, smaller frame marquees and canopies
- Also suitable for larger frame marquees and structures
- Economical
- Machined and fabricated from mild steel bar

## **Hogan Stakes Key Features**

- Ideal for larger frame marquees and structures
- Available in double head (standard) or single head (optional)
- Will not bend or lose their points
- Made from ultra high tensile steel