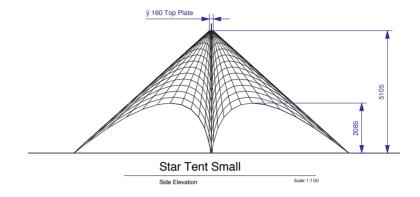

## **PROCEDURE:**

- Consider wind and ground conditions for duration of canopy installation
  Wind should not exceed 15-18 knots
- Ground should be firm for pegs.

Using the layout tape provided, follow diagrams 1 - 6 to mark the locations of the pegs.