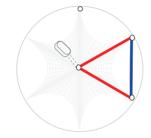

## **PROCEDURE:**

- Consider wind and ground conditions for duration of canopy installation
  Wind should not exceed 15-18 knots
- Ground should be firm for pegs.

Using the layout tape provided, follow diagrams 1 - 6 to mark the locations of the pegs.