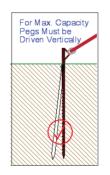

3.

- of peg location mark area ■ Drive peg through each D
- ring into the peg location mark (diagram 7 and 8) Install centre pole by
- inserting the pin through the apex plate from inside the tent
- Lift apex end of centre pole, push lower end in until it reaches centre location mark.