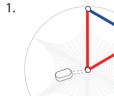

## **PROCEDURE:**

- Consider wind and ground conditions for duration of canopy installation
  Wind should not exceed 15-18 knots
- Ground should be firm for pegs.

Using the layout tape provided, follow diagrams 1 - 6 to mark the locations of the pegs.