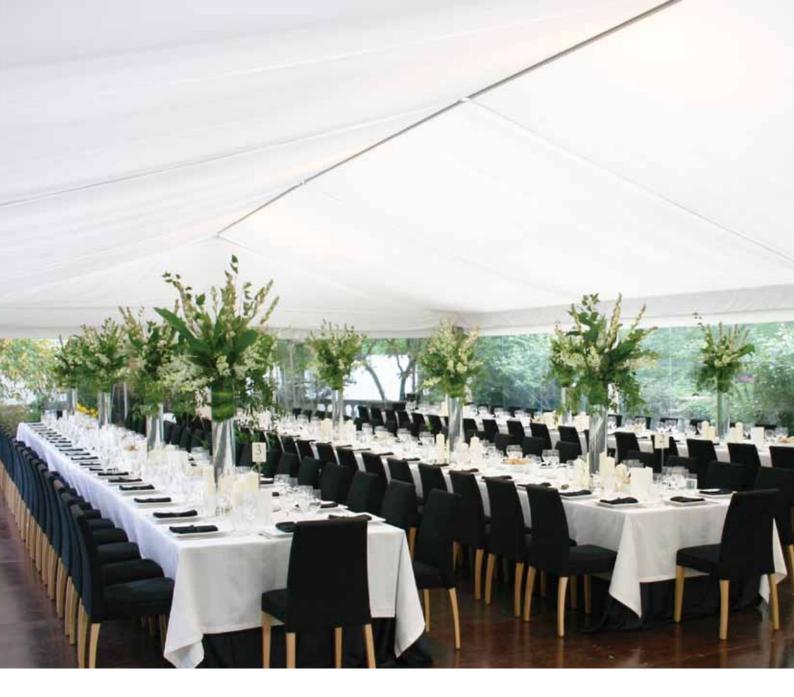

# THERE'S NO STOPPING US. BUILDING AND CLEARSPAN LINERS UP TO 50m WIDE.

## **MOD Series Liner**

Hiding unsightly roofs and beams with custom made liner systems, the most advanced system in our Baytex Liner range.

### Keeping you covered and adding style