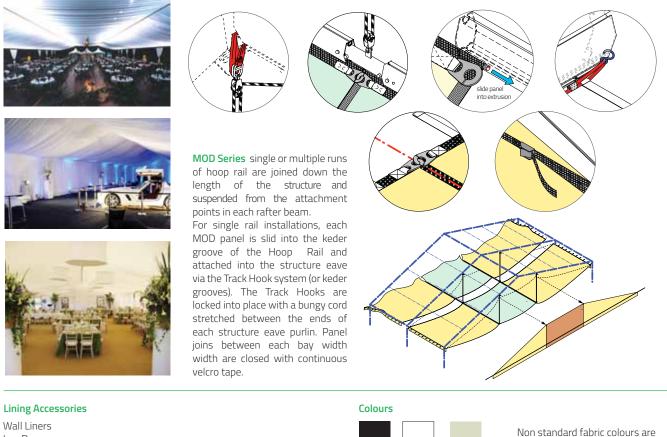

MOD Series is the most advanced system of the Baytex Linings range. Key to this system is our unique alloy Hoop Rail extrusion. Intended for installation in clear span structures from 10m-50m wide with a bay width of 5m. The MOD Series can also be custom designed to suit virtually any building space.

#### Configurations

Lining sections available as Gable Infills or Mid Sections. Available in either flat or gathered styles. 5m E-K MOD panels (eave to Keder) available in 5m lengths. Hoop Rail extrusions are supplied in 1 piece as standard or as a 2 piece assembly for easy transportation. Supplied with all pulleys, halyards, alloy hoop rail and mounting hardware.

#### Simple Set Up

Hop Rails are attached with shackles and web straps. Load points are locked together with sister clips. Panel joins between each bay width are closed with continuous velcro tape. Installation is accomplished from ground level.

Leg Drapes

tel +64 7 579 0190 fax +64 7 579 0194 www.baytex.co.nz

Australia tel 02 4340 4144 mob 0400 312 314

Black

White Champagne

available on request.