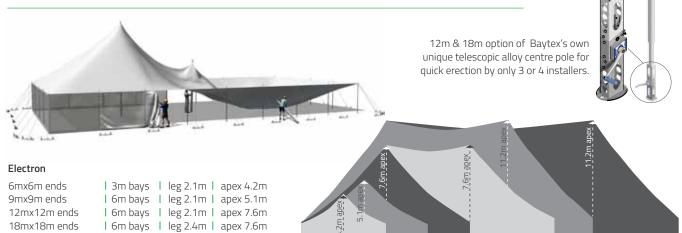

### Specifications

#### Manufacturing

CAD designed and computer cut for dimensional accuracy. Manufactured onsite at Baytex as for the last 40 years.

Baytex Electron Marquees are available in a variety of standard width options of 6m, 9m, 12m, 18m, 20m and 30m. They are fully modular and fully engineered and manufactured for optimum performance in challenging weather conditions. All Electrons are supplied with all hardware, PVC roof, plain PVC walling, pegs, peg bags & storm guys.

20mx20m ends | 10m bays | leg 2.4m | apex 11.2m 30mx30m ends | 10m bays | leg 2.4m | apex 11.2m

6, 9 & 12m wide also available on a 2.4m leg

NB 20 & 30m series are modular and expandable in both width and length